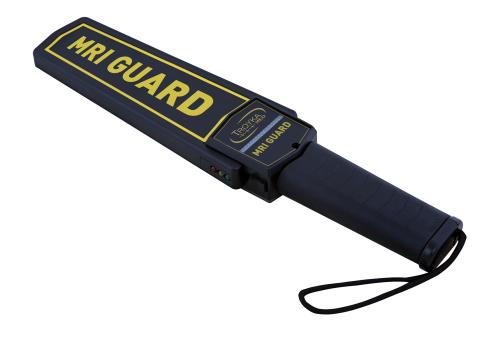

#### MR environment

- The 3D volume of space surrounding the MR magnet that contains both the Faraday shielded volume and the 0.50 mT field contour (5 gauss (G) line). — Exposure to the electromagnetic fields produced by the MR equipment and accessories.
- Restricted access authorized personnel performs safety screening

#### MR environment

Exposure to the **electromagnetic fields** produced by the MR equipment and accessories.

| Fields                | Most serious hazards                                                                                                             |
|-----------------------|----------------------------------------------------------------------------------------------------------------------------------|
| Static magnetic field | Attraction, alignment, and projectile-like acceleration of magnetizable objects  Movement by implants and prostheses in the body |
| Gradient fields       | Peripheral nerve stimulation                                                                                                     |
| RF fields             | Warming of body tissue                                                                                                           |