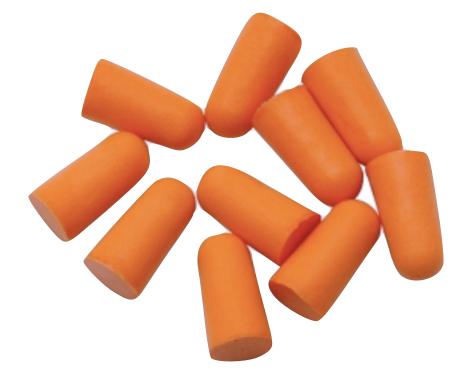

#### Time-varying magnetic field - gradient coils (dB/dt)

- Acoustic noise: Consequence of the force exerted on the gradient coils due to the rapidly varying current within them in the presence of the main field.
  - Noise increases with field strength varies considerably with the type of pulse sequence.
  - In addition to the noise levels, duration is important.
  - Ear protection necessary for patients and operators —
     <99 dB(A)</li>
  - Associated with temporary and permanent hearing loss.