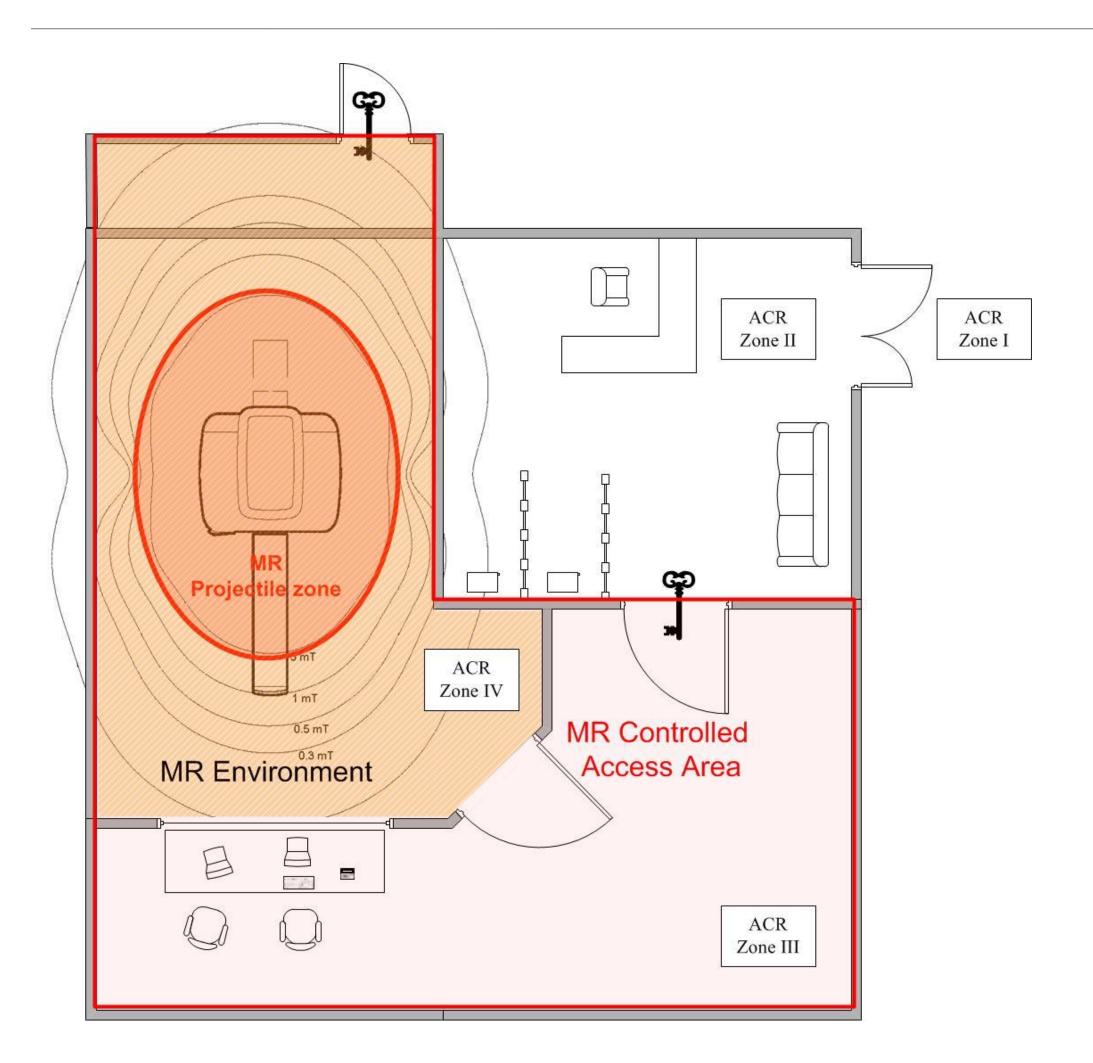

#### MR environment

- The 3D volume of space surrounding the MR magnet that contains both the Faraday shielded volume and the 0.50 mT field contour (5 gauss (G) line). — Exposure to the electromagnetic fields produced by the MR equipment and accessories.
- Restricted access authorized personnel performs safety screening

#### MR environment

Exposure to the **electromagnetic fields** produced by the MR equipment and accessories.

| Fields                | Most serious hazards                                                                                                             |
|-----------------------|----------------------------------------------------------------------------------------------------------------------------------|
| Static magnetic field | Attraction, alignment, and projectile-like acceleration of magnetizable objects  Movement by implants and prostheses in the body |
| Gradient fields       | Peripheral nerve stimulation                                                                                                     |
| RF fields             | Warming of body tissue                                                                                                           |

### Static magnetic field (B<sub>0</sub>)

sks to the patient, medical staff

onment.'

MR Unsafe

ce surrounding the MR magnet the server is both the Faraday d contour (5 gauss (6) line). This contour to the electromagnet of the produced by the