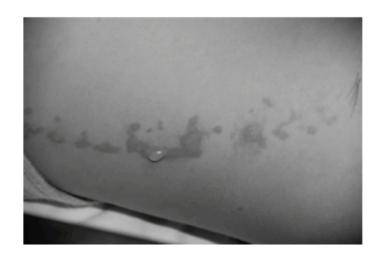

# Invisible Metallic Microfiber in Clothing Presents Unrecognized MRI Risk for Cutaneous Burn

J.A. Pietryga, M.A. Fonder, J.M. Rogg, D.L. North, and L.G. Bercovitch

**FIG 1.** A linear erythematous blistering eruption is noted on the patient's right flank minutes after completion of the MR imaging of her brain and spine.