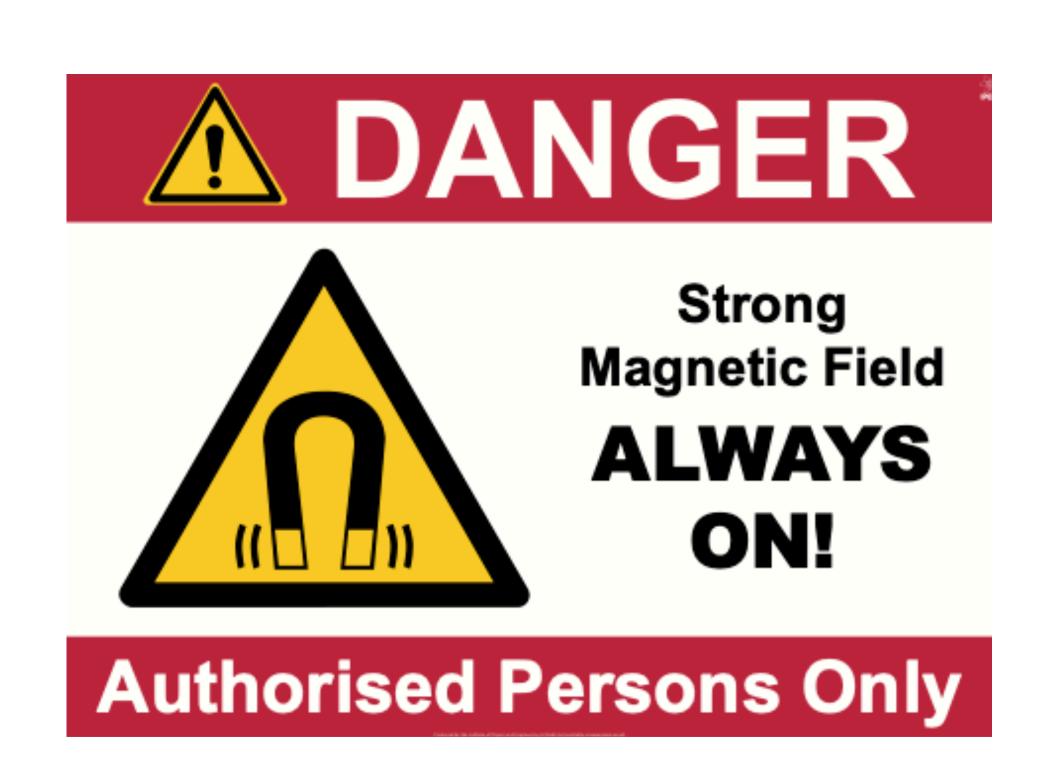

#### MR environment

- The 3D volume of space surrounding the MR magnet that contains both the Faraday shielded volume and the 0.50 mT field contour (5 gauss (G) line). — Exposure to the electromagnetic fields produced by the MR equipment and accessories.
- Restricted access authorized personnel performs safety screening

#### MR environment

Exposure to the **electromagnetic fields** produced by the MR equipment and accessories.

| Fields                | Most serious hazards                                                                                                             |
|-----------------------|----------------------------------------------------------------------------------------------------------------------------------|
| Static magnetic field | Attraction, alignment, and projectile-like acceleration of magnetizable objects  Movement by implants and prostheses in the body |
| Gradient fields       | Peripheral nerve stimulation                                                                                                     |
| RF fields             | Warming of body tissue                                                                                                           |