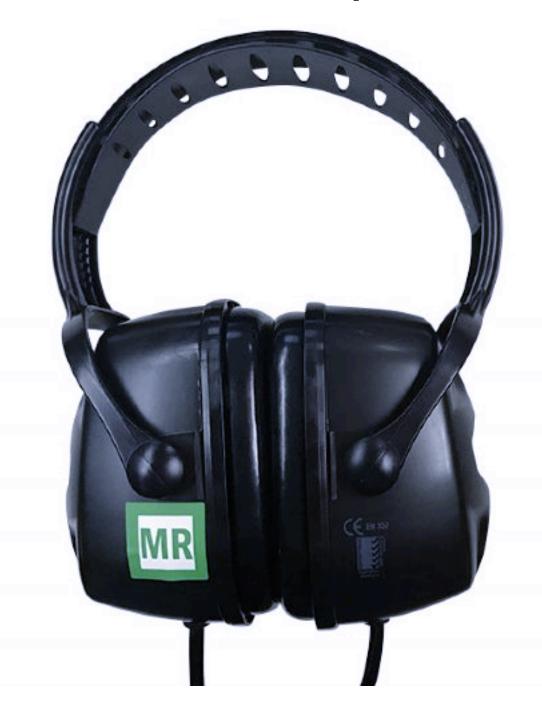

#### Time-varying magnetic field - gradient coils (dB/dt)

- Acoustic noise: Consequence of the force exerted on the gradient coils due to the rapidly varying current within them in the presence of the main field.
  - Noise increases with field strength varies considerably with the type of pulse sequence.
  - In addition to the noise levels, duration is important.
  - Ear protection necessary for patients and operators —
     <99 dB(A)</li>
  - Associated with temporary and permanent hearing loss.

dB(A) Gun shot **Painful Jackhammer Echo Planar Imaging (EPI)** Chainsaw **Very Loud** Car horn Rapid GRE 100 Subway Turbo SE Motorcycle Loud Conventional SE **Busy road** Restaurant **Ambient Scanner** Normal voice Noise **Moderate** Typical office Quiet library Soft Whisper **Rustling leaves Ticking watch Faint** Silence