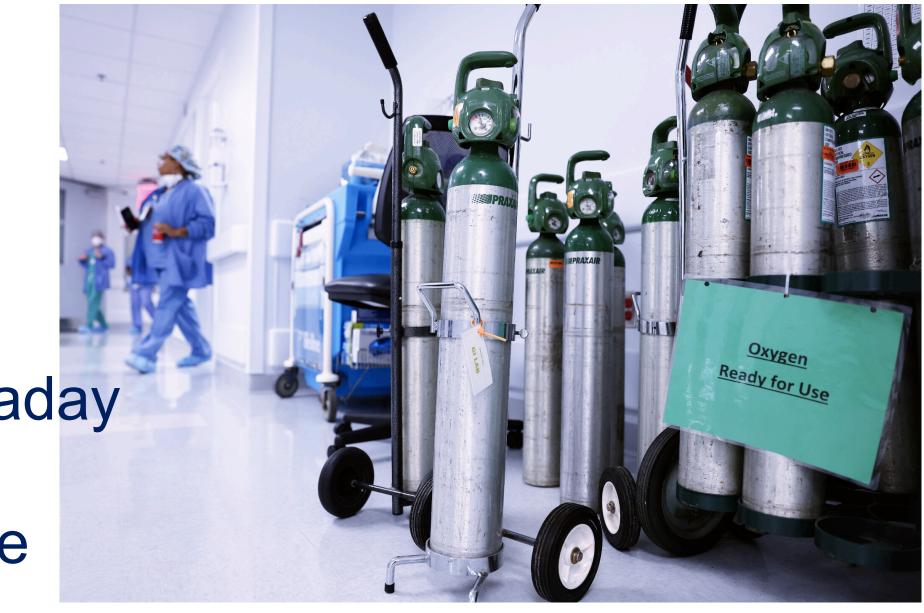

#### Boy, 6, Killed in Freak MRI Accident

July 31, 2001 -- A 6-year-old boy died after undergoing an MRI exam at a New Yorkarea hospital when the machine's powerful magnetic field jerked a metal oxygen tank across the room, crushing the child's head.

#### Elderly South Korean man dies after oxygen cylinder gets sucked into MRI machine

Anyone entering an MRI room should not have metal objects on or in their person as MRI machines utilise a powerful magnetic force