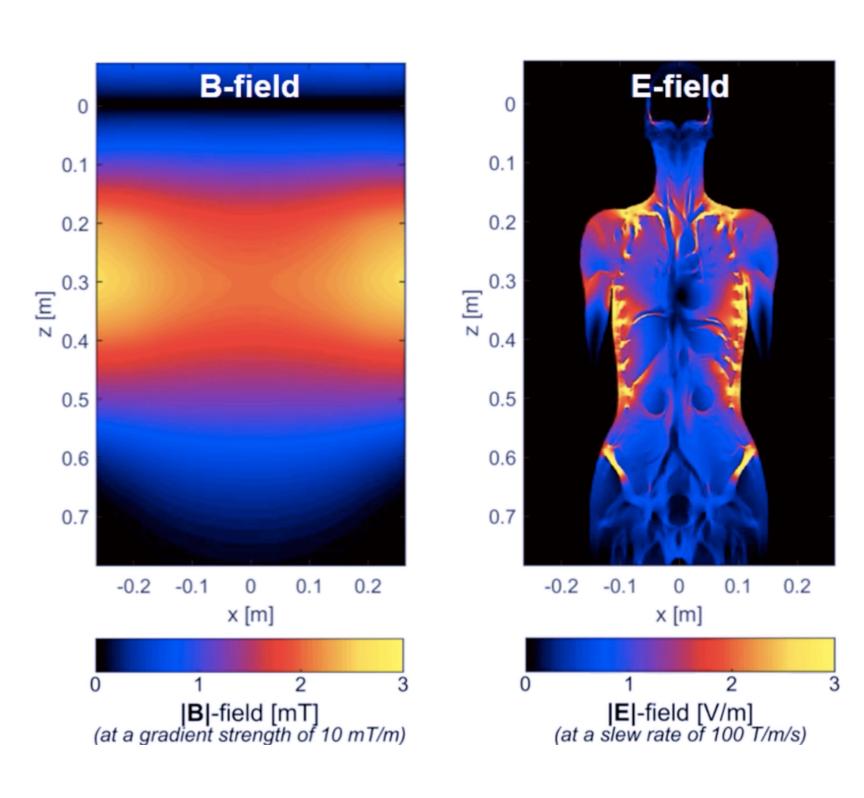

#### Time-varying magnetic field - gradient coils (dB/dt)

- Peripheral nerve stimulation: direct stimulation of peripheral nerves, experienced as twitching or tingling
  - Fast acquisitions with fast switching gradients high-duty-cycle EPI, GE sequences with small FOV & short TR
  - Threshold of stimulation between 60-100 T/s indicator of safety thresholds; pain
  - Cardiac stimulation/ventricular fibrillation even faster gradients

#### Time-varying magnetic field - gradient coils (dB/dt)

- Acoustic noise: Consequence of the force exerted on the gradient coils due to the rapidly varying current within them in the presence of the main field.
  - Noise increases with field strength varies considerably with the type of pulse sequence.
  - In addition to the noise levels, duration is important.
  - Ear protection necessary for patients and operators —
     <99 dB(A)</li>
  - Associated with temporary and permanent hearing loss.

Source

- · Heating: Energy deposited by repetitive RF pulses specific absorption rate (SAR)
  - -joules or watts per kilogram of tissue
  - SAR values increase with field strength
  - Safe operating limits defined by <u>FDA</u> whole-body average of <4 W/Kg over 15 minutes; <3 W/Kg over 10 minutes for head</li>
  - IEC limits < 1°C increase in body temperature
- Scanner manufacturer (Siemens) set limits, real-time SAR monitoring
  - Acquisition parameter changes prevented echo train lengths, number of slices or saturation pulses