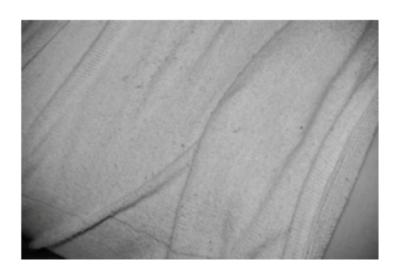

**FIG 2.** The patient wore a Boston Silver T shirt beneath a conventional cotton tee shirt during her imaging study. It was not until after the scan that it was realized that the undershirt, recommended for wear beneath her back brace, contained antimicrobial silver microfibers.