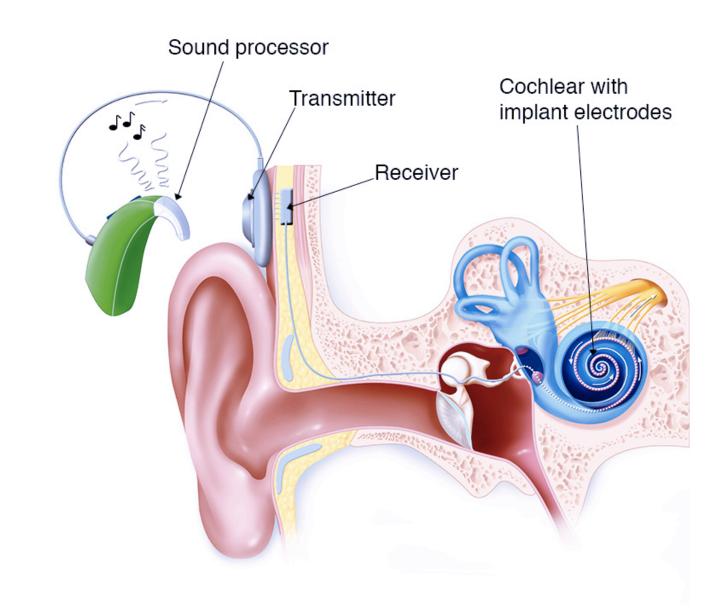

#### Static magnetic field (B<sub>0</sub>)

- Ferromagnetic foreign bodies
  - Metal splinters in the eye
  - Bullets and shrapnels
  - Piercings
- Implants and pacemakers
  - Device malfunction
  - Cardiac pacemaker/defibrillators as a general rule, exclude without exception.
  - Cochlear implants, insulin pumps
  - Stimulation devices