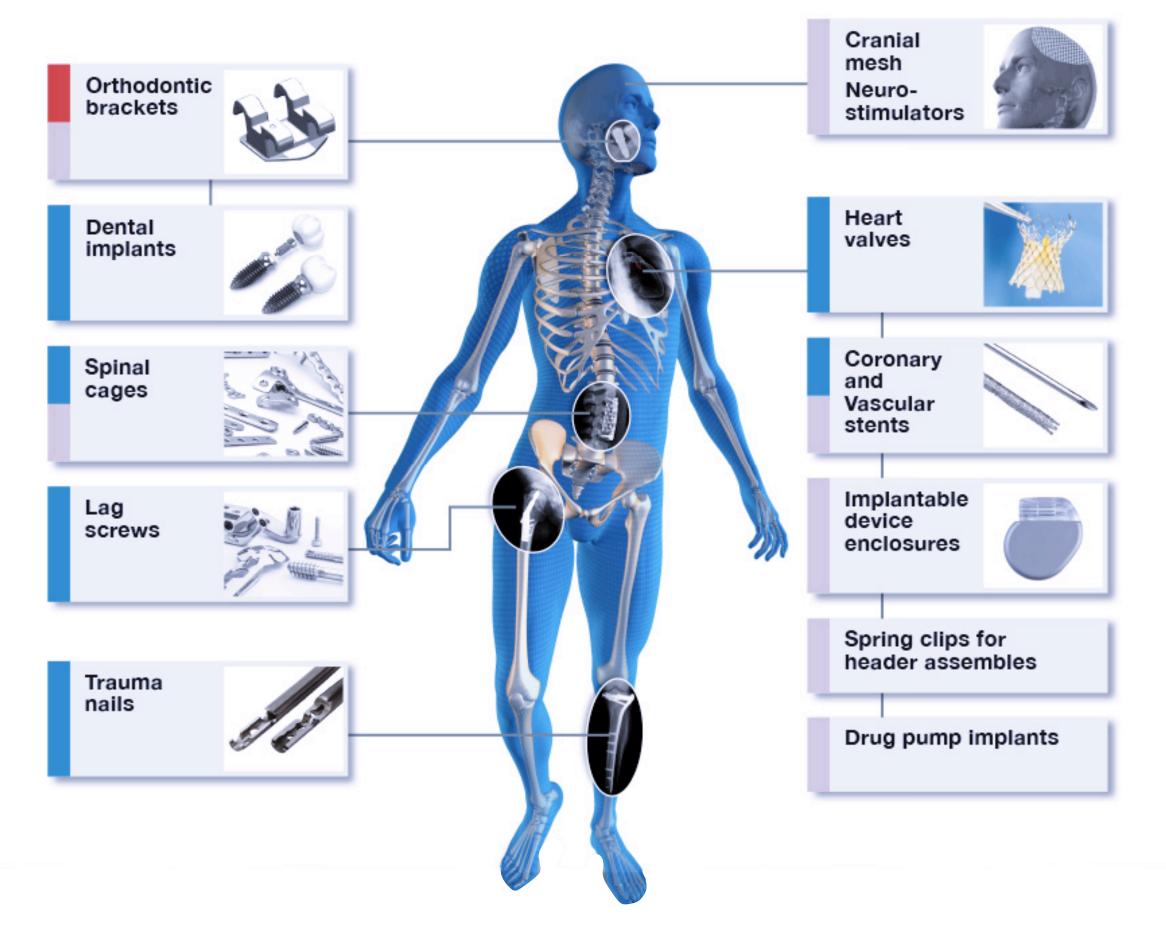

#### Static magnetic field (B<sub>0</sub>)

- Ferromagnetic foreign bodies
  - Metal splinters in the eye
  - Bullets and shrapnels
  - Piercings
- Implants and pacemakers
  - Device malfunction
  - Cardiac pacemaker/defibrillators as a general rule, exclude without exception.
  - Cochlear implants, insulin pumps
  - Stimulation devices

#### Static magnetic field (B<sub>0</sub>)

MR Safe

MR Safe

- MR conditional materials items with demonstrated safety in the MR environment within defined conditions
  - American Society for Testing and Materials (ASTM)
  - Conditions static magnetic field strength, spatial gradient, dB/dt (time varying magnetic fields), radio frequency (RF) fields, and specific absorption rate (SAR)
  - Implants and protheses
  - Monitoring and support equipment for MR environment

#### Static magnetic field (B<sub>0</sub>)

MR Safe

MR Safe

Implants and protheses:

#### Static magnetic field (B<sub>0</sub>)

- MR safe materials items that poses no known hazards resulting from exposure to any MR environment
  - electrically nonconductive
  - nonmetallic
  - nonmagnetic
  - e.g. plastic, silicone, glass most nasogastric tubes,