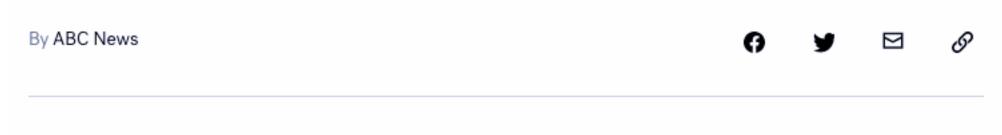

#### Elderly South Korean man dies after oxygen cylinder gets sucked into MRI machine

Anyone entering an MRI room should not have metal objects on or in their person as MRI machines utilise a powerful magnetic force

Alisha Rahaman Sarkar • Tuesday 19 October 2021 14:13 • • Comments

01/10/2019 06:00 | NEWS > AUSTRIA