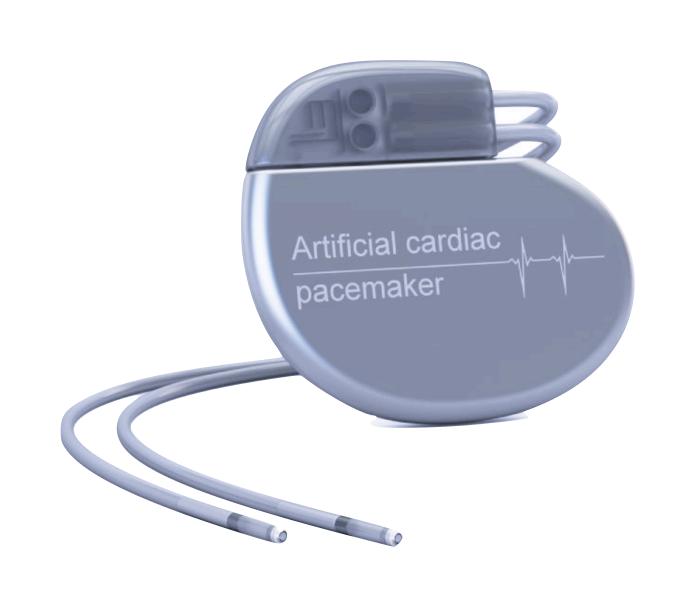

#### Static magnetic field (B<sub>0</sub>)

- Ferromagnetic foreign bodies
  - Metal splinters in the eye
  - Bullets and shrapnels
  - Piercings
- Implants and pacemakers
  - Device malfunction
  - Cardiac pacemaker/defibrillators as a general rule, exclude without exception.
  - Cochlear implants, insulin pumps
  - Stimulation devices