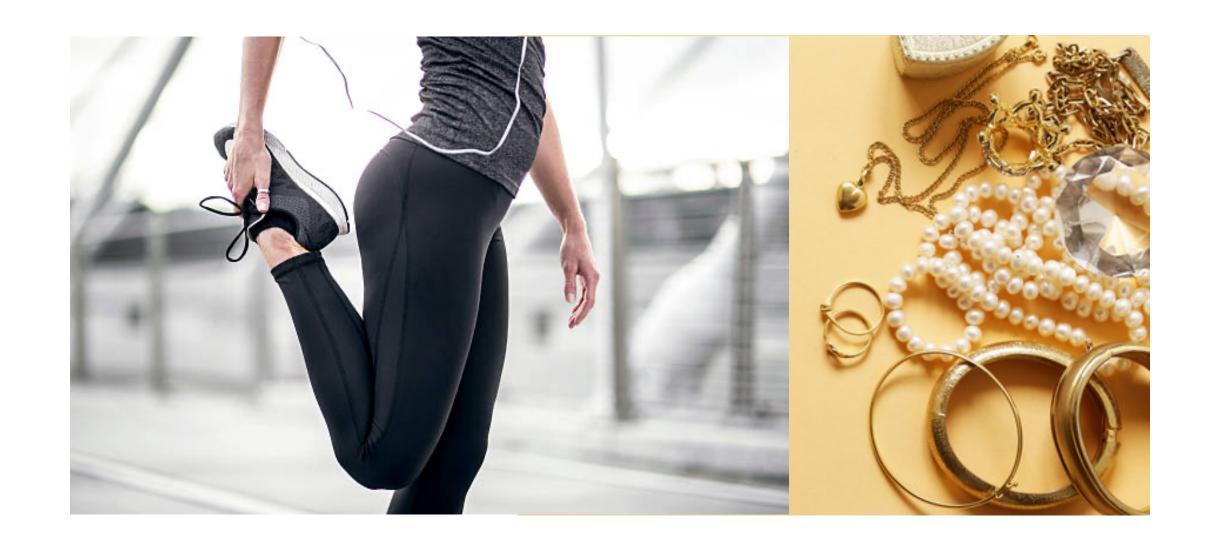

Proper positioning inside the scanner

- Remove any metallic/conductive objects jewelry, hair accessories, brassieres with support wires, metallic appliqués on clothing
- Certain eyeliners and tattoos may cause skin irritation
- · Ideally out of street clothes, patient gowns