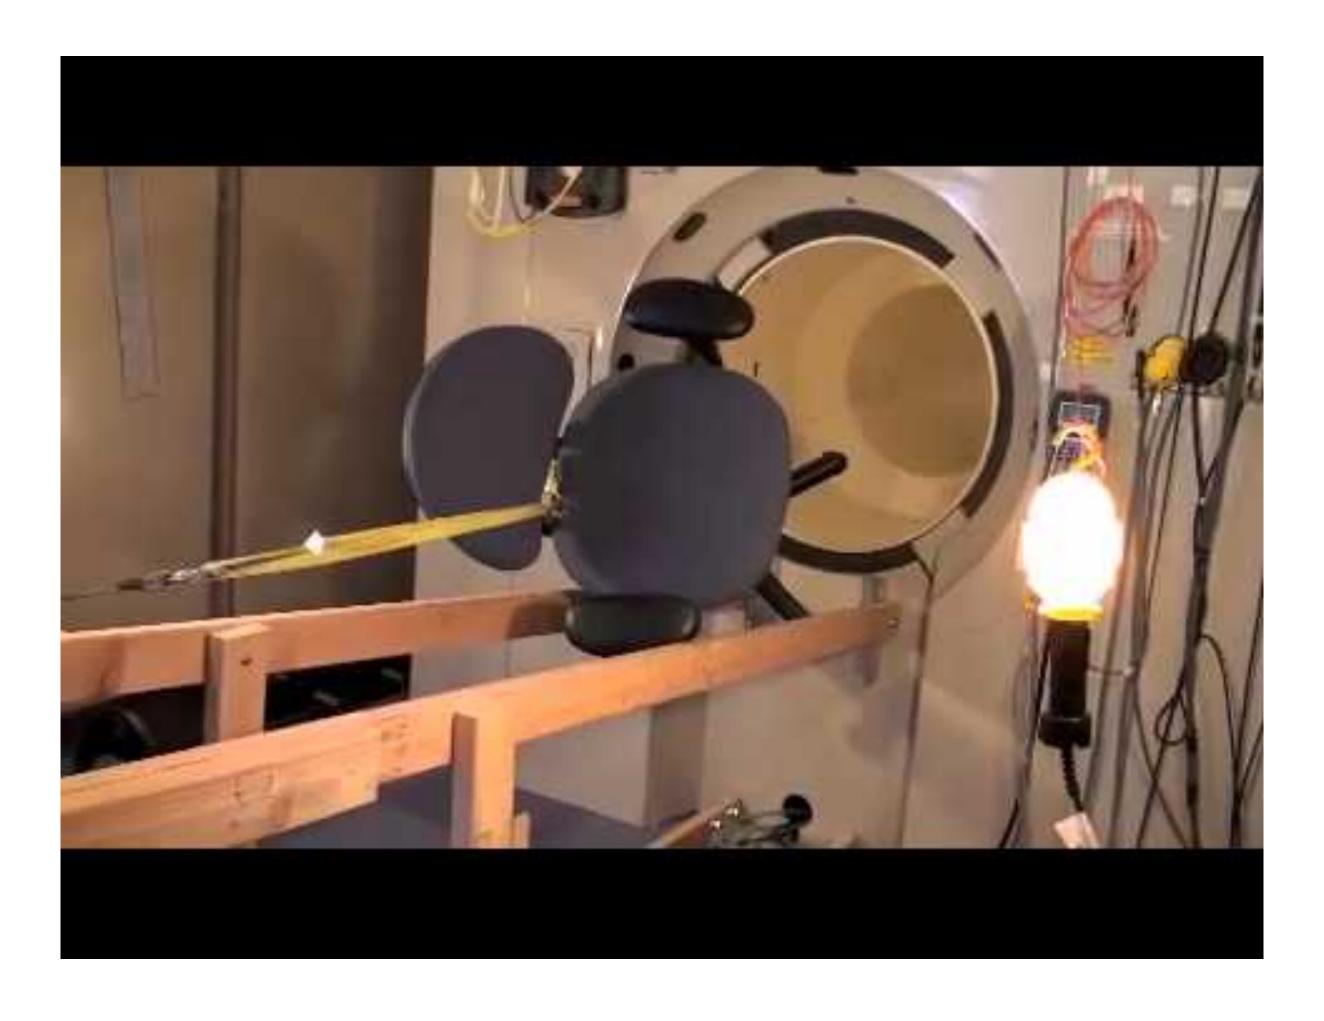

#### Boy, 6, Killed in Freak MRI Accident

July 31, 2001 -- A 6-year-old boy died after undergoing an MRI exam at a New Yorkarea hospital when the machine's powerful magnetic field jerked a metal oxygen tank across the room, crushing the child's head.

#### Elderly South Korean man dies after oxygen cylinder gets sucked into MRI machine

Anyone entering an MRI room should not have metal objects on or in their person as MRI machines utilise a powerful magnetic force