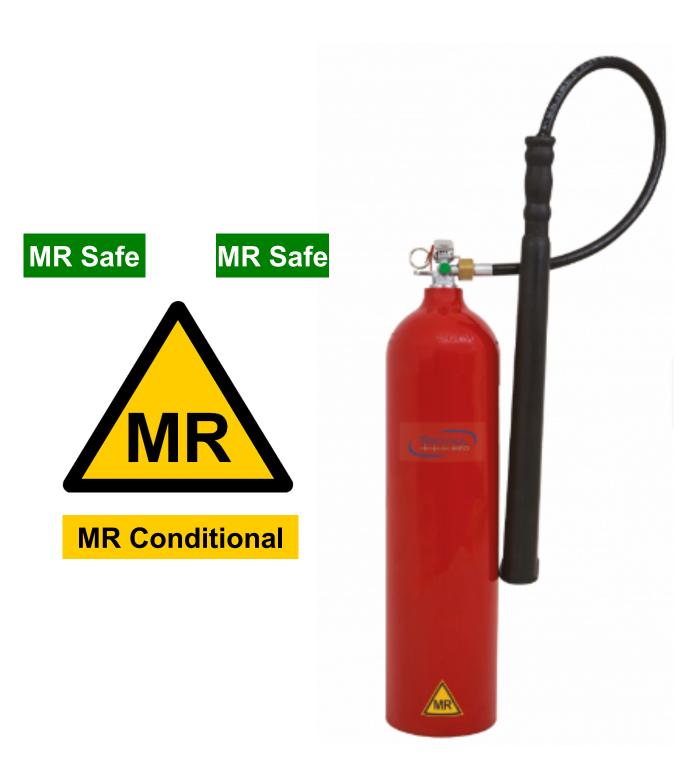

#### **MR Conditional**

#### Static magnetic field (B<sub>0</sub>)

MR Safe

MR Safe

- MR conditional materials items with demonstrated safety in the MR environment within defined conditions
  - American Society for Testing and Materials (ASTM)
  - Conditions static magnetic field strength, spatial gradient, dB/dt (time varying magnetic fields), radio frequency (RF) fields, and specific absorption rate (SAR)
  - Implants and protheses
  - Monitoring and support equipment for MR environment

#### Static magnetic field (B<sub>0</sub>)

- MR safe materials items that poses no known hazards resulting from exposure to any MR environment
  - electrically nonconductive
  - nonmetallic
  - nonmagnetic
  - e.g. plastic, silicone, glass most nasogastric tubes,