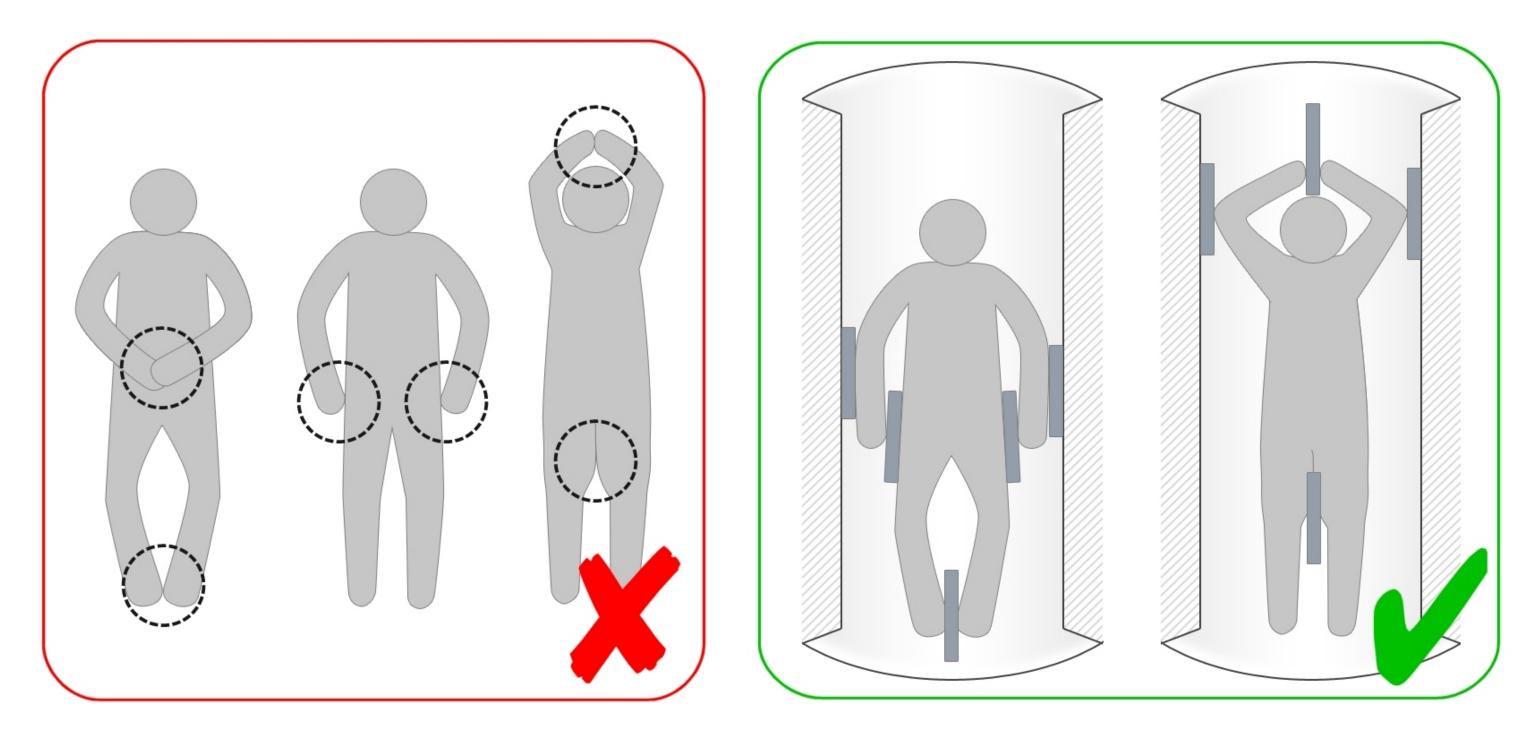

- Burns:
  - RF-related burns are unrelated to SAR may happen with low SAR acquisitions
    - Near-field burns contact with the bore wall
    - Resonant circuitry burns *conductive metals* within the volume of the RF transmit coil
    - Large caliber loops skin-skin contact
- Padding is necessary to avoid contact between the subject and the bore or skin-skin contact.

Proper positioning inside the scanner

- Remove any metallic/conductive objects jewelry, hair accessories, brassieres with support wires, metallic appliqués on clothing
- Certain eyeliners and tattoos may cause skin irritation
- · Ideally out of street clothes, patient gowns